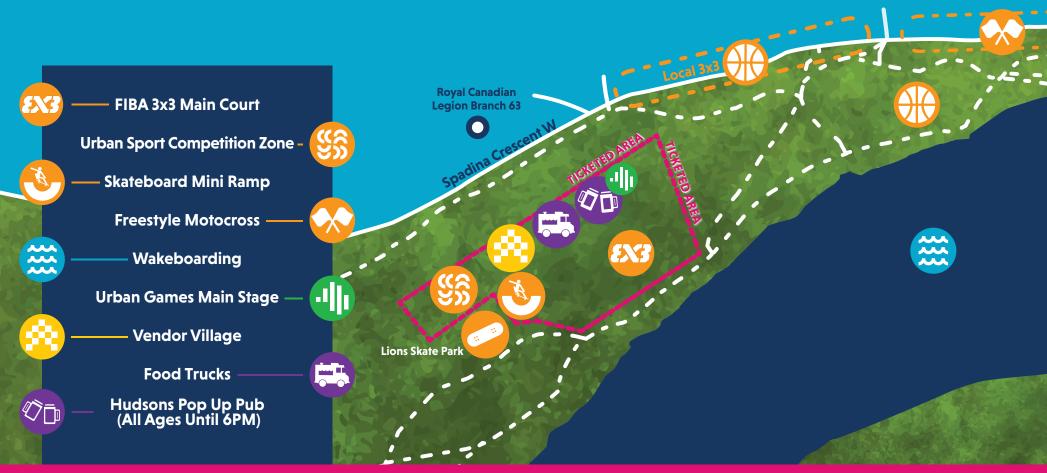

### **VICTORIA PARK**

| 10:00 AM           | MAIN GATES OPEN<br>VICTORIA PARK                                                                               | 10:00 PM          | HUDSONS BEER GARDENS CLOSE<br>VICTORIA PARK |
|--------------------|----------------------------------------------------------------------------------------------------------------|-------------------|---------------------------------------------|
| 10:00 AM - 2:30 PM | PREMIERE LOCAL 3X3 TOURNAMENT<br>FIBA 3X3 MAIN COURT                                                           |                   | RIVER                                       |
| 12:30 PM - 6:30 PM | COMPETITION: FUTSAL<br>PAWATETAN COURTS                                                                        | 9:00 AM - 6:30 PM | SHOWCASE: WAKEBOARD NATIONALS<br>RIVER      |
| 3:00 PM - 6:30 PM  | FIBA 3X3 WS PRACTICES<br>FIBA 3X3 MAIN COURT                                                                   |                   |                                             |
| 4:00 PM - 4:30 PM  | MIM.OSA<br>URBAN GAMES STAGE                                                                                   |                   |                                             |
| 4:00 PM - 10:00 PM | HUDSONS BEER GARDENS (FAMILY FRIENDLY UNTIL<br>6PM), CLOSED 6-7:30PM DURING OPENING CEREMONIE<br>VICTORIA PARK | S                 |                                             |
| 4:30 PM - 5:00 PM  | MOTOCROSS SHOW<br>SPADINA CRESCENT, BETWEEN AVENUE A & B                                                       |                   |                                             |
| 4:30 PM - 5:00 PM  | JOE JACKSON<br>URBAN GAMES STAGE                                                                               |                   |                                             |
| 5:00 PM - 6:00 PM  | TRY IT !: ULTIMATE FRISBEE LEARN-TO PLAY<br>URBAN SPORT SHOWCASE & COMPETITION ZONE                            |                   |                                             |
| 5:00 PM - 5:30 PM  | DEF SOL PRODUCTIONS<br>URBAN GAMES STAGE                                                                       |                   |                                             |
| 6:00 PM - 6:30 PM  | MOTOCROSS SHOW<br>SPADINA CRESCENT, BETWEEN AVENUE A & B                                                       |                   |                                             |
| 6:30 PM - 7:30 PM  | OPENING CEREMONIES<br>VICTORIA PARK                                                                            |                   |                                             |
| 7:30 PM - 8:30 PM  | SHOWCASE: ULTIMATE FRISBEE EXHIBITION GAME<br>URBAN SPORT SHOWCASE & COMPETITION ZONE                          | ANADA             |                                             |
| 7:30 PM - 9:00 PM  | SHOWCASE: SKATEBOARD DEMO<br>MINI RAMP                                                                         |                   |                                             |
| 8:00 PM - 9:00 PM  | SHOWCASE: FUTSAL<br>PAWATETAN COURTS                                                                           |                   |                                             |
| 9:00 PM            | MAIN GATES CLOSE                                                                                               |                   |                                             |

### **VICTORIA PARK**

| 9:00 AM             | MAIN GATES OPEN<br>VICTORIA PARK                                                      | 4:35 PM - 6:30 PM   | UG MEDAL PRESENTATION<br>FIBA 3X3 MAIN COURT                                                                           |
|---------------------|---------------------------------------------------------------------------------------|---------------------|------------------------------------------------------------------------------------------------------------------------|
| 9:00 AM - 4:00 PM   | COMPETITION: SPIKE BALL TOURNAMENT<br>URBAN SPORT SHOWCASE & COMPETITION ZONE         | 5:30 PM - 6:00 PM   | DEF SOL<br>URBAN GAMES STAGE                                                                                           |
| 9:30 AM - 5:30 PM   | COMPETITION: LOCAL 3X3 TOURNAMENT<br>PAWATETAN COURTS                                 | 6:00 PM - 8:00 PM   | SHOWCASE: DODGEBALL PROVINCIAL TEAM DEMO<br>LEARN TO PLAY-SCRIMMAGE-DROP IN<br>URBAN SPORT SHOWCASE & COMPETITION ZONE |
| 10:00 AM - 11:00 AM | TRY IT! ULTIMATE FRISBEE LEARN-TO-PLAY<br>URBAN SPORT SHOWCASE & COMPETITION ZONE     | 6:00 PM - 6:30 PM   | FREESTYLE MOTOCROSS SHOW<br>SPADINA CRESCENT, BETWEEN AVENUE A & B                                                     |
| 10:00 AM - 12:30 PM | PREMIERE LOCAL 3X3 TOURNAMENT<br>FIBA 3X3 MAIN COURT                                  | 6:00 PM - 6:30 PM   | LIVING SKY TAIKO & CHINESE MARTIAL ARTS ACADEM<br>URBAN GAMES STAGE                                                    |
| 10:00 AM - 4:30 PM  | COMPETITION: LOCAL 3X3 TOURNAMENT<br>SPADINA CRES. LOCAL 3X3 COURTS                   | 7:00 PM - 7:30 PM   | HITTHE DECKS LOCAL DJ COMPETITION ROUND 4<br>URBAN GAMES STAGE                                                         |
| 10:00 AM - 10:00 PM | HUDSONS BEER GARDENS<br>(FAMILY FRIENDLY UNTIL 6PM)<br>VICTORIA PARK                  | 7:00 PM - 9:00 PM   | SHOWCASE: FUTSAL<br>PAWATETAN COURTS                                                                                   |
| 11:30 AM - 12:00 PM | FREESTYLE MOTOCROSS SHOW<br>SPADINA CRESCENT, BETWEEN AVENUE A & B                    | 8:00 PM             | MAIN GATES CLOSE<br>VICTORIA PARK                                                                                      |
| 12:00 PM - 1:00 PM  | SHOWCASE: SKATEBOARD DEMO<br>MINI RAMP                                                | 10:00 PM            | HUDSONS BEER GARDENS CLOSE<br>VICTORIA PARK                                                                            |
| 1:00 PM - 2:00 PM   | SHOWCASE: ROLLER SKATE DEMO<br>MINI RAMP                                              |                     | RIVER                                                                                                                  |
| 1:00 PM - 6:30 PM   | FIBA 3X3 WOMENS SERIES<br>FIBA 3X3 MAIN COURT                                         | 9:00 AM - 5:00 PM   | SHOWCASE: WAKEBOARD NATIONALS<br>RIVER                                                                                 |
| 1:00 PM - 5:00 PM   | COMPETITION: BREAKING<br>URBAN GAMES STAGE                                            | 12:00 PM - 12:30 PM | PRO WAKEBOARD SHOW<br>PRO WAKEBOARD SHOW (RIVER)                                                                       |
| 1:30 PM - 2:30 PM   | COMPETITION: SKATEBOARDING STREET STYLE<br>LIONS SKATE PARK                           | 2:00 PM - 2:30 PM   | PRO WAKEBOARD SHOW<br>PRO WAKEBOARD SHOW (RIVER)                                                                       |
| 2:00 PM - 3:00 PM   | TRY IT! ULTIMATE FRISBEE LEARN-TO-PLAY<br>URBAN SPORT SHOWCASE & COMPETITION ZONE     | 5:30 PM - 6:00 PM   | PRO WAKEBOARD SHOW<br>PRO WAKEBOARD SHOW (RIVER)                                                                       |
| 2:30 PM - 3:00 PM   | FREESTYLE MOTOCROSS SHOW<br>SPADINA CRESCENT, BETWEEN AVENUE A & B                    |                     | SATELITTE SITE                                                                                                         |
| 3:00 PM - 4:00 PM   | COMPETITION: SKATEBOARDING PARK STYLE<br>LIONS SKATE PARK                             | 8:30 AM - 2:30 PM   | COMPETITION: CLMIBING (QUALIFIERS)<br>CLIMBING (413 NELSON RD)                                                         |
| 4:00 PM - 5:00 PM   | SHOWCASE: ULTIMATE FRISBEE EXHIBITION GAME<br>URBAN SPORT SHOWCASE & COMPETITION ZONE | 5:00 PM - 7:00 PM   | COMPETITION: CLIMBING (FINALS)<br>CLIMBING (413 NELSON RD)                                                             |
|                     |                                                                                       |                     |                                                                                                                        |
|                     |                                                                                       | lask <b>SL</b>      |                                                                                                                        |

#### **VICTORIA PARK**

| 8:00 AM - 1:30 PM   | COMPETITION: LOCAL 3X3 TOURNAMENT<br>PAWATETAN COURTS                        | 3:00 PM - 3:3   |
|---------------------|------------------------------------------------------------------------------|-----------------|
| 8:00 AM - 11:00 AM  | COMPETITION: LOCAL 3X3 TOURNAMENT<br>SPADINA CRES. LOCAL 3X3 COURTS          | 3:00 PM - 3:3   |
| 9:30 AM             | MAIN GATES OPEN<br>VICTORIA PARK                                             | 3:30 PM - 4:0   |
| 9:30 AM - 4:30 PM   | COMPETITION: DODGEBALL TOURNAMENT<br>URBAN SPORT SHOWCASE & COMPETITION ZONE | 4:20 PM - 4:3   |
| 11:00 AM - 11:30 AM | MOTOCROSS SHOW<br>SPADINA CRESCENT, BETWEEN AVENUE A & B                     | 4:30 PM - 5:0   |
| 11:10 AM - 4:30 PM  | FIBA 3X3 WS PLAYOFFS & LOCAL 3X3 FINALS<br>FIBA 3X3 MAIN COURT               | 5:00 PM - 5:3   |
| 12:00 PM - 12:30 PM | JAZZ ME CLUB<br>URBAN GAMES STAGE                                            | 5:3             |
| 12:00 PM - 5:30 PM  | HUDSONS BEER GARDENS<br>VICTORIA PARK                                        | 5:3             |
| 12:30 PM - 1:00 PM  | SASKATOON PIPES & DRUMS BANDS<br>URBAN GAMES STAGE                           |                 |
| 1:00 PM - 3:00 PM   | TRY IT :: SKATEBOARDING LEARN-TO-SKATE<br>LIONS SKATE PARK                   | 9:00 AM - 4:3   |
| 1:00 PM - 1:30 PM   | MOTOCROSS SHOW<br>SPADINA CRESCENT, BETWEEN AVENUE A & B                     | 11:30 AM - 12:0 |
| 1:00 PM - 1:30 PM   | LAWRENCE ROY<br>URBAN GAMES STAGE                                            | 1:30 PM - 2:0   |
| 1:30 PM - 2:00 PM   | DEF SOL PRODUCTIONS<br>URBAN GAMES STAGE                                     | 3:30 PM - 4:0   |
| 2:00 PM - 3:00 PM   | EEKWOL<br>URBAN GAMES STAGE                                                  | 5.50 PINI - 4.0 |
| 2:00 PM - 4:00 PM   | SHOWCASE: FUTSAL<br>PAWATETAN COURTS                                         |                 |
| 3:00 PM - 4:00 PM   | SHOWCASE: SKATEBOARD DEMO<br>MINI RAMP                                       | 9:00 AM - 4:3   |

| :00 PM - 3:30 PM | MOTOCROSS SHOW<br>SPADINA CRESCENT, BETWEEN AVENUE A & B     |
|------------------|--------------------------------------------------------------|
| :00 PM - 3:30 PM | ROOKY KAMIZ<br>URBAN GAMES STAGE                             |
| 30 PM - 4:00 PM  | LILI<br>URBAN GAMES STAGE                                    |
| :20 PM - 4:30 PM | URBAN SPORT DAY 2 MEDAL PRESENTATIONS<br>FIBA 3X3 MAIN COURT |
| :30 PM - 5:00 PM | FIBA 3X3 WS FINAL<br>FIBA 3X3 MAIN COURT                     |
| :00 PM - 5:30 PM | CLOSING CEREMONIES<br>FIBA 3X3 MAIN COURT                    |
| 5:30 PM          | MAIN GATES CLOSE<br>VICTORIA PARK                            |
|                  |                                                              |